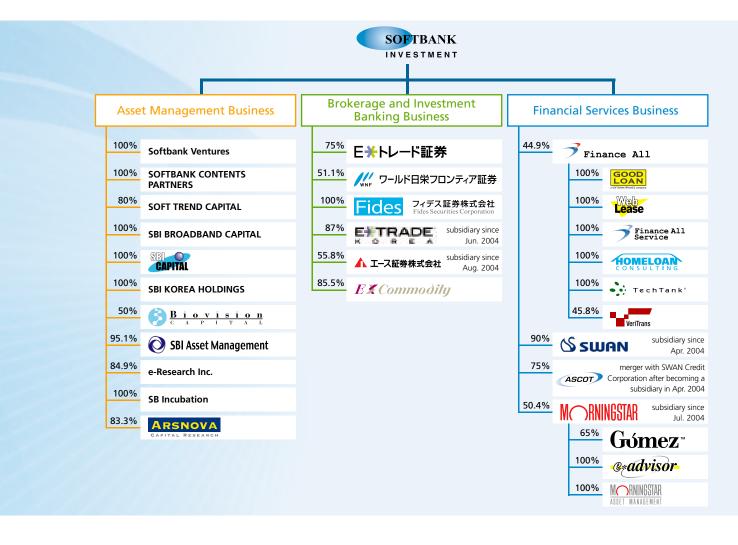

## **SBI Group Companies**

### **Three Core Businesses**

SBI provides comprehensive financial resources via three core businesses.

#### Asset Management

Operation of SBI-managed venture funds in IT and biotechnology as well as corporate restructuring funds, and the formation of such investment products as private equities and hedge funds via SBI ASSET MANAGEMENT Co., Ltd.

# Brokerage and Investment Banking

Comprehensive securities business offered chiefly through E\*TRADE SECURITIES, WORLD NICHIEI FRONTIER Securities and Fides Securities that blends Internet and brick-and-mortar operations

#### **Financial Services**

Financial intermediary services for loan and insurance products via Finance All