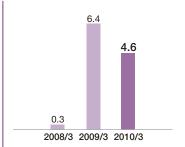

## The SBI Group at a Glance



(F)2008 and F)2009)

**Operating Revenues** (Billions of yen)

**Asset Management Business** 

→p28



20.2

Brokerage & Investment Banking Business

**→**p30





Financial Services Business

→p32





Housing and Real Estate Business

→p34





**System Solution Business** 

→p35





## Operating Income (Loss) (Billions of yen)

## **Operating Revenues by Business Segment**

(FY2008 and FY2009)









\* The "Brokerage & Investment Banking Business" is not divided into "Securities Business" and "Commodity Futures Business" from this fiscal year owing to the abolishment of commodity futures trading business at SBI Futures Co., Ltd.