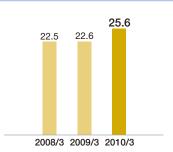

## The SBI Group at a Glance

(F)2008 and F)2009)

**Operating Revenues** (Billions of yen)

**Asset Management Business** 

→p28

20.2

Brokerage & Investment Banking Business

**→**p30