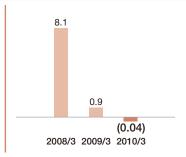

## The SBI Group at a Glance



(F)2008 and F)2009)

**Operating Revenues** (Billions of yen)

**Asset Management Business** 

→p28



20.2

Brokerage & Investment Banking Business

**→**p30





Financial Services Business

→p32





Housing and Real Estate Business

→p34





**System Solution Business** 

→p35





## Operating Income (Loss) (Billions of yen)

## **Operating Revenues by Business Segment**

(FY2008 and FY2009)









\* The "Brokerage & Investment Banking Business" is not divided into "Securities Business" and "Commodity Futures Business" from this fiscal year owing to the abolishment of commodity futures trading business at SBI Futures Co., Ltd.