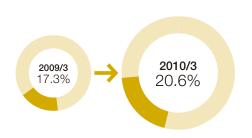

## **Operating Revenues by Business Segment**

(FY2008 and FY2009)

\* The "Brokerage & Investment Banking Business" is not divided into "Securities Business" and "Commodity Futures Business" from this fiscal year owing to the abolishment of commodity futures trading business at SBI Futures Co., Ltd.