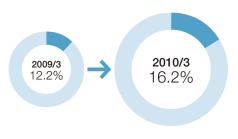

## **Operating Revenues by Business Segment**

(FY2008 and FY2009)

\* The "Brokerage & Investment Banking Business" is not divided into "Securities Business" and "Commodity Futures Business" from this fiscal year owing to the abolishment of commodity futures trading business at SBI Futures Co., Ltd.