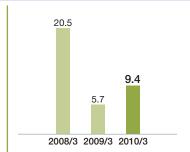

## The SBI Group at a Glance

(F)2008 and F)2009)

**Operating Revenues** (Billions of yen)

**Asset Management Business** 

→p28

20.2

Brokerage & Investment Banking Business

**→**p30