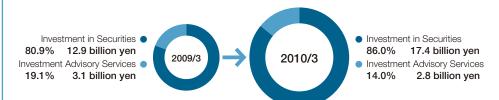

## The SBI Group at a Glance

(F)2008 and F)2009)

**Operating Revenues** (Billions of yen)

**Asset Management Business** 

→p28

20.2

Brokerage & Investment Banking Business

**→**p30

## **Operating Revenues by Business Segment**

(FY2008 and FY2009)

\* The "Brokerage & Investment Banking Business" is not divided into "Securities Business" and "Commodity Futures Business" from this fiscal year owing to the abolishment of commodity futures trading business at SBI Futures Co., Ltd.