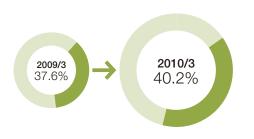

## **Operating Revenues by Business Segment**

(FY2008 and FY2009)

\* The "Brokerage & Investment Banking Business" is not divided into "Securities Business" and "Commodity Futures Business" from this fiscal year owing to the abolishment of commodity futures trading business at SBI Futures Co., Ltd.