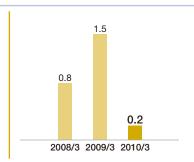

## The SBI Group at a Glance



(F)2008 and F)2009)

**Operating Revenues** (Billions of yen)

**Asset Management Business** 

→p28



20.2

Brokerage & Investment Banking Business

**→**p30





Financial Services Business

→p32





Housing and Real Estate Business

→p34





**System Solution Business** 

→p35





## Operating Income (Loss) (Billions of yen)

## **Operating Revenues by Business Segment**

(FY2008 and FY2009)









\* The "Brokerage & Investment Banking Business" is not divided into "Securities Business" and "Commodity Futures Business" from this fiscal year owing to the abolishment of commodity futures trading business at SBI Futures Co., Ltd.