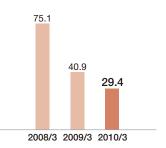

## The SBI Group at a Glance



(F)2008 and F)2009)

**Operating Revenues** (Billions of yen)

**Asset Management Business** 

→p28



20.2

Brokerage & Investment Banking Business

**→**p30





Financial Services Business

→p32





Housing and Real Estate Business

→p34





**System Solution Business** 

→p35





## Operating Income (Loss) (Billions of yen)

## **Operating Revenues by Business Segment**

(FY2008 and FY2009)









\* The "Brokerage & Investment Banking Business" is not divided into "Securities Business" and "Commodity Futures Business" from this fiscal year owing to the abolishment of commodity futures trading business at SBI Futures Co., Ltd.