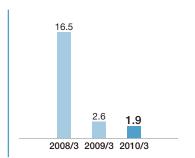

## The SBI Group at a Glance



(F)2008 and F)2009)

**Operating Revenues** (Billions of yen)

**Asset Management Business** 

→p28



20.2

Brokerage & Investment Banking Business

**→**p30





Financial Services Business

→p32





Housing and Real Estate Business

→p34





**System Solution Business** 

→p35





## Operating Income (Loss) (Billions of yen)

## **Operating Revenues by Business Segment**

(FY2008 and FY2009)









\* The "Brokerage & Investment Banking Business" is not divided into "Securities Business" and "Commodity Futures Business" from this fiscal year owing to the abolishment of commodity futures trading business at SBI Futures Co., Ltd.