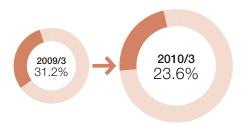

## **Operating Revenues by Business Segment**

(FY2008 and FY2009)

\* The "Brokerage & Investment Banking Business" is not divided into "Securities Business" and "Commodity Futures Business" from this fiscal year owing to the abolishment of commodity futures trading business at SBI Futures Co., Ltd.