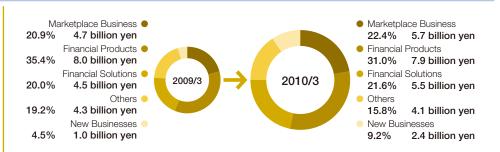

## **Operating Revenues by Business Segment**

(FY2008 and FY2009)

\* The "Brokerage & Investment Banking Business" is not divided into "Securities Business" and "Commodity Futures Business" from this fiscal year owing to the abolishment of commodity futures trading business at SBI Futures Co., Ltd.