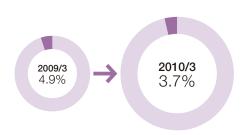

## **Operating Revenues by Business Segment**

(FY2008 and FY2009)

\* The "Brokerage & Investment Banking Business" is not divided into "Securities Business" and "Commodity Futures Business" from this fiscal year owing to the abolishment of commodity futures trading business at SBI Futures Co., Ltd.