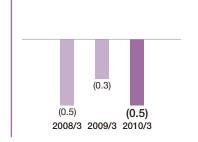

## The SBI Group at a Glance



(F)2008 and F)2009)

**Operating Revenues** (Billions of yen)

**Asset Management Business** 

→p28



20.2

Brokerage & Investment Banking Business

**→**p30





Financial Services Business

→p32





Housing and Real Estate Business

→p34





**System Solution Business** 

→p35





## Operating Income (Loss) (Billions of yen)

## **Operating Revenues by Business Segment**

(FY2008 and FY2009)









\* The "Brokerage & Investment Banking Business" is not divided into "Securities Business" and "Commodity Futures Business" from this fiscal year owing to the abolishment of commodity futures trading business at SBI Futures Co., Ltd.