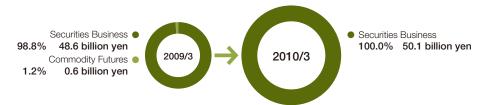

## **Operating Revenues by Business Segment**

(FY2008 and FY2009)

\* The "Brokerage & Investment Banking Business" is not divided into "Securities Business" and "Commodity Futures Business" from this fiscal year owing to the abolishment of commodity futures trading business at SBI Futures Co., Ltd.