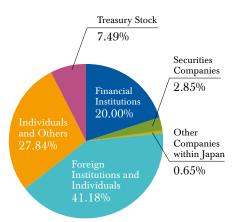

as treasury stock.

# \*Apart from the holdings of the principal shareholders above, the Company holds 16,815,940 shares (7.49%)

### Distribution of Ownership among Shareholders