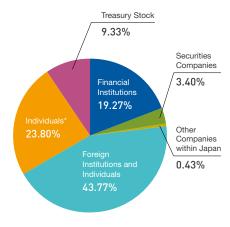

# Distribution of Ownership among Shareholders

<sup>\*</sup>Includs shares of SBI Holdings Employee Stockholding Association