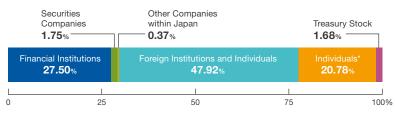

### Distribution of Ownership among Shareholders

<sup>\*</sup>Includes shares of SBI Holdings Employee Stockholding Association