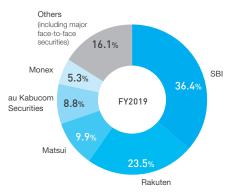

# **FINANCIAL SERVICES BUSINESS**

Customer Satisfaction Assessment of Financial Services Business Companies (As of June 30, 2020)

SBI証券 Online securities comprehensive ranking

Online securities 1st place