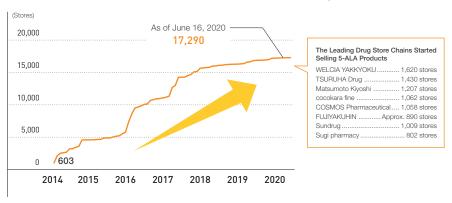

equity, etc." includes neither cash nor commitment amount to be paid in

Note 4: "Investment trusts, etc." are the sum of amounts of investment trusts and investment advisors. If Morningstar Asset Management provides investment advisory services, for funds that SBI Asset Management provides investment instruction to, assets are recorded in both Investment trusts and Investment advisory, respectively, so there are some overlapping amounts

# Balance of Performing Loans at SBI SAVINGS BANK of South Korea



Note 1: Based on K-GAAP

Note 2: Conversion rate of 1 KRW = ¥0.088

## BIOTECHNOLOGY-RELATED BUSINESS

Number of Countries in which 5-ALA Cancer Diagnostic Agent is Sold

<sub>Over</sub> 40

(As of March 31, 2020)

#### Number of Domestic Stores that Offer Health Foods Containing 5-ALA