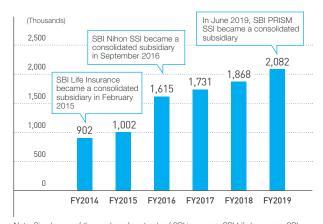

#### Number of Contracts in SBI Insurance Group

Note: Simple sum of the number of contracts of SBI insurance, SBI Life Insurance, SBI IKIIKI SSI, SBI Nihon SSI, SBI Resta SSI and SBI PRISM SSI (formerly, JAPAN