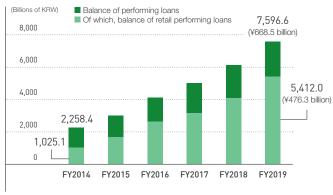

# Balance of Performing Loans at SBI SAVINGS BANK of South Korea

Note 1: Based on K-GAAP

Note 2: Conversion rate of 1 KRW = ¥0.088