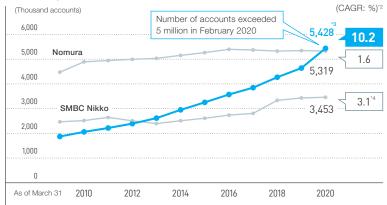

## Number of Accounts of SBI SECURITIES and Two Major Face-to-face Securities Companies\*1

Sources: Each company's published information
\*1 As of March 31, 2017, Daiwa Securities' number of accounts totaled 3,886 thousand accounts. Daiwa Securities has not disclosed its figures beyond March 31, 2017

\*2 June 2009 to March 2020

\*3 Includes assets at SBI Neomobile Securities since June 2019 \*4 Merged with SMBC Friend Securities in January 2018