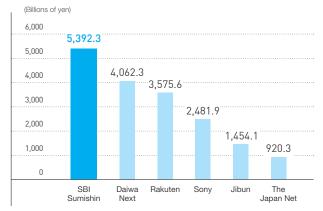

## Number of Accounts of SBI SECURITIES and Two Major Face-to-face Securities Companies\*1

Sources: Each company's published information
\*1 As of March 31, 2017, Daiwa Securities' number of accounts totaled 3,886 thousand accounts. Daiwa Securities has not disclosed its figures beyond March 31, 2017

\*2 June 2009 to March 2020

\*3 Includes assets at SBI Neomobile Securities since June 2019 \*4 Merged with SMBC Friend Securities in January 2018