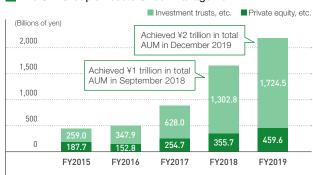

## ■ The SBI Group's Assets Under Management

Note 1: Calculated by the exchange rate as of the end of March each year

Note 2: Amounts are rounded to the nearest ¥100 million

Note 3: "Private equity, etc." includes neither cash nor commitment amount to be paid in

Note 4: "Investment trusts, etc." are the sum of amounts of investment trusts and investment advisors. If Morningstar Asset Management provides investment advisory services, for funds that SBI Asset Management provides investment instruction to, assets are recorded in both Investment trusts and Investment advisory, respectively, so there are some overlapping amounts