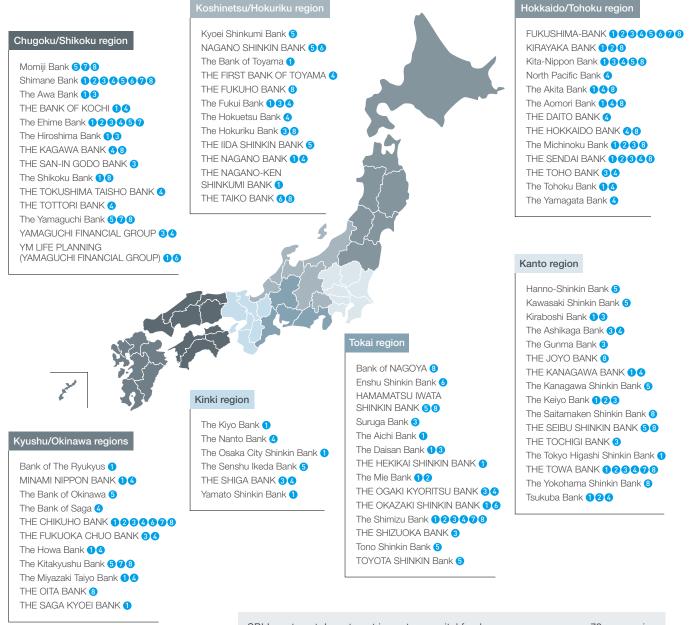

## Alliance Statuses with Regional Financial Institutions

Note: 1. As of June 30, 2020, a number of regional financial institutions (regional banks, credit unions, and credit associations) and their affiliates, which partnered with or have capital participation in SBI Group companies are listed above. (Companies are listed in alphabetical order)

2. Shinkin Bank: credit union, Shinkumi Bank: credit association