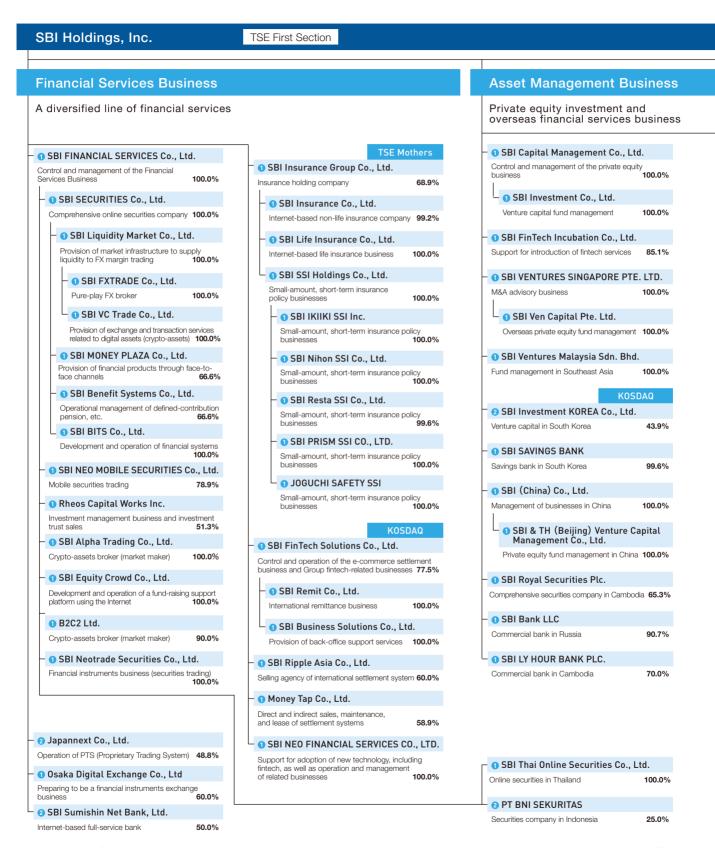

## The SBI Group

(Principal Group Companies)

As of July 1, 2021 / Note: Percentages are the total Group ownership, which is the sum of the voting rights in possession by the Company and the companies and funds defined as its subsidiaries by IFRSs. 1 Consolidated subsidiary 2 Equity method associate

## TSE First Section