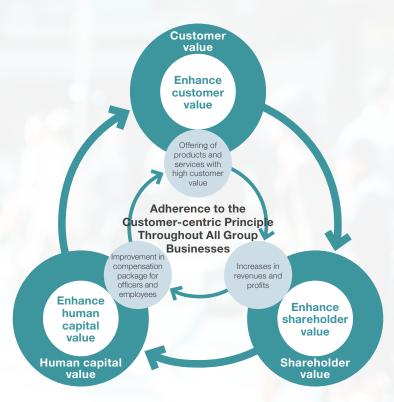

# Thorough pursuit of the "Customer-centric Principle"

Since its founding in 1999, the SBI Group has actively utilized innovative technologies to thoroughly implement the Customer-centric Principle in a variety of ways, including lowering commissions, providing services with more favorable interest rates, offering attractive investment opportunities, providing safe and reliable services, and offering a wealth of high-quality financial content. We will adhere to the Customer-centric Principle in all the SBI Group's businesses going forward.

Unwavering commitment to the "Customer-centric Principle" is the fountainhead upon which the SBI Group creates and enhances its corporate value

### Mechanism for Enhancing SBI Group's Corporate Value

Creating customer value is the cornerstone of corporate value, which is generated by intertwining shareholder value and human capital value.