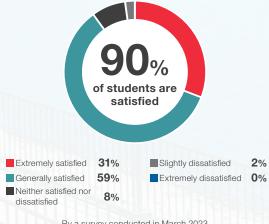

#### Levels of student satisfaction

By a survey conducted in March 2023 Target: Masters graduates Response rate: 90%