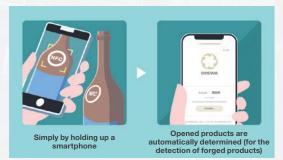

#### Increasing supply chain transparency

By providing "SHIMENAWA," a traceability service that utilizes blockchain technology to enforce immutability, SBI Traceability seeks to maximize the added value of products through conveying accurate information about product quality and provenance to consumers and also ensures supply chain transparency.