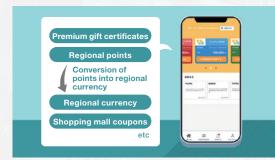

#### Supporting regional digitalization

Machi no Wa provides an information platform called "Machinoen Appli" to electronically issue and operate digital gift certificates and regional points. The platform uses blockchain technology, allowing customers in each region to carry out everything from application to purchase and payment on an app on their smartphones.