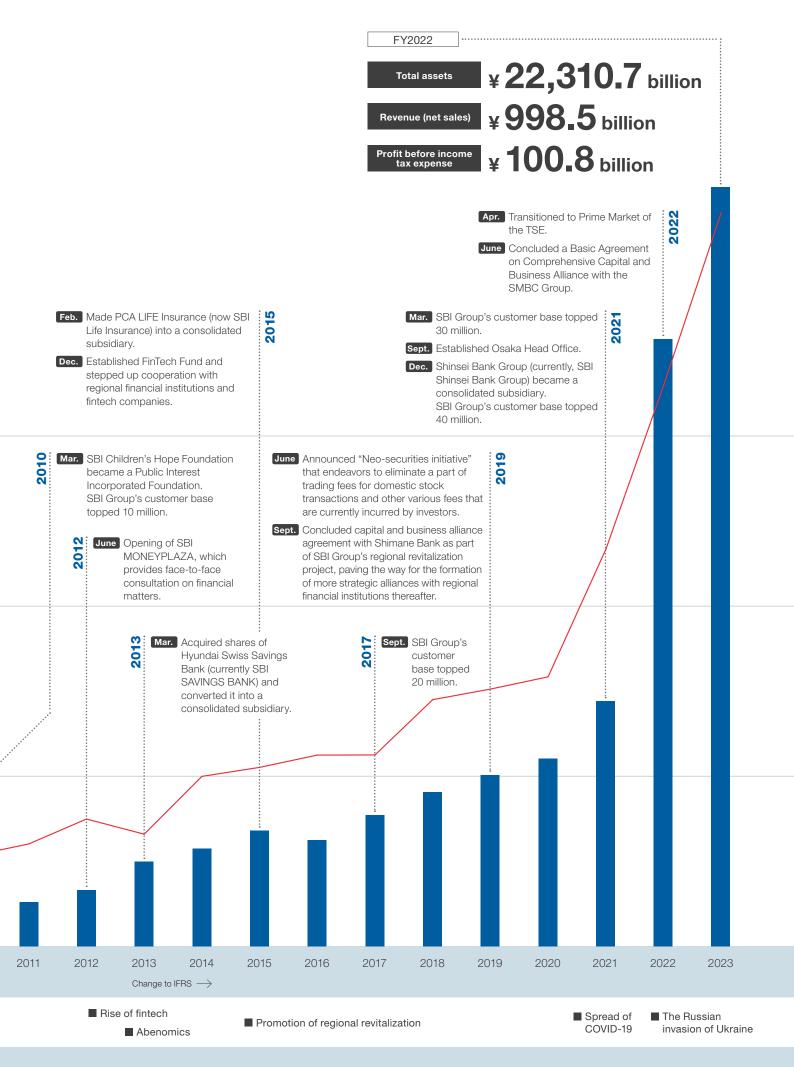

# History of challenge and evolution

SBI Group has formulated and executed strategies that are in tune with the times and anticipate future challenges based on the basic viewpoints of adherence to the "Customer-centric Principle," forming a "corporate ecosystem" and comprehensively pursuing group synergies, and thorough devotion to innovative technology. The Group has also expanded business through the pursuit of synergies beyond its core finance business based on the belief that "public benefit leads to private benefit" and the approach of "going beyond finance with finance at its core." With the SBI Shinsei Bank Group, which joined the SBI Group in December 2021, generating various synergies with subsidiaries within the SBI Group, the SBI Group has entered a new phase of rapid growth driven by synergies and mutual evolution.

#### Total assets — Revenue (net sales)