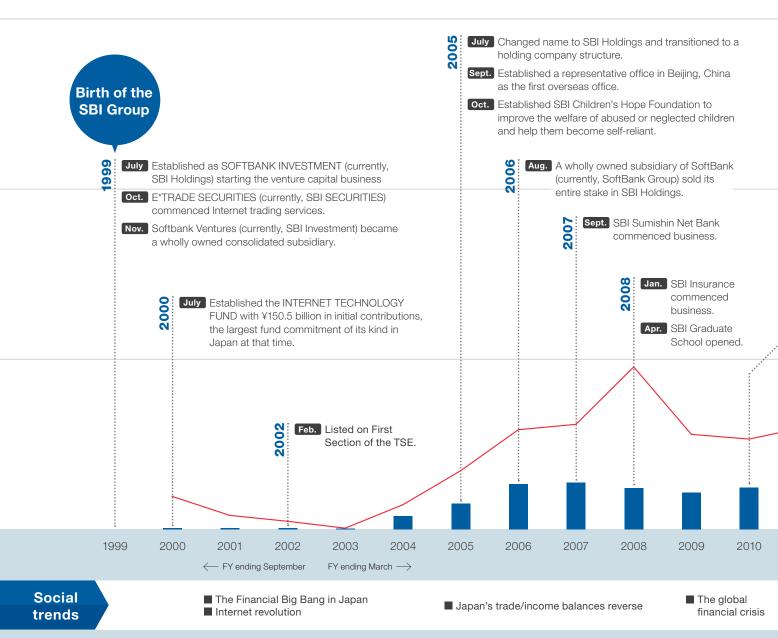

# History of challenge and evolution

SBI Group has formulated and executed strategies that are in tune with the times and anticipate future challenges based on the basic viewpoints of adherence to the "Customer-centric Principle," forming a "corporate ecosystem" and comprehensively pursuing group synergies, and thorough devotion to innovative technology. The Group has also expanded business through the pursuit of synergies beyond its core finance business based on the belief that "public benefit leads to private benefit" and the approach of "going beyond finance with finance at its core." With the SBI Shinsei Bank Group, which joined the SBI Group in December 2021, generating various synergies with subsidiaries within the SBI Group, the SBI Group has entered a new phase of rapid growth driven by synergies and mutual evolution.