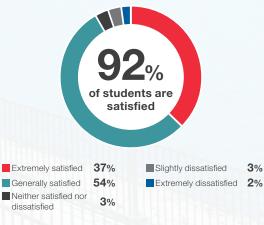

#### Levels of student satisfaction —

By a survey conducted in March 2024 Target: Masters graduates Response rate: 97%