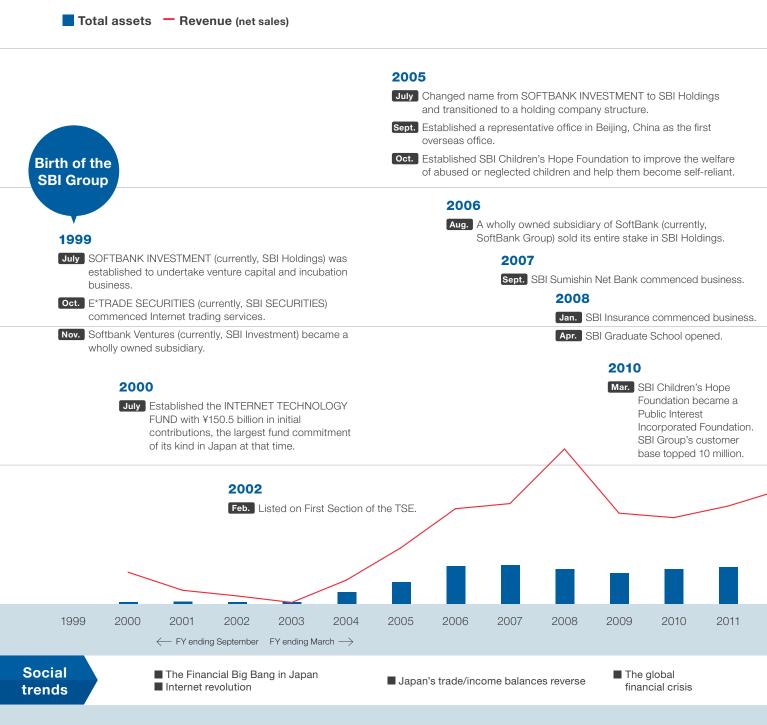

## History of Challenge and Evolution

SBI Group has formulated and executed strategies that are in tune with the times and anticipate future challenges based on the fundamental concepts of thorough pursuit of the "Customer-centric Principle," formation of a "Business Ecosystem" and thorough pursuit of Group synergies, and thorough devotion to innovative technology. The Group has also expanded business through the pursuit of synergies beyond its core finance business based on the belief that "public benefit leads to private benefit" and the approach of "going beyond finance with finance at its core." With the SBI Shinsei Bank Group, which joined the SBI Group in December 2021, generating various synergies with subsidiaries within the SBI Group, the SBI Group has entered a new phase of rapid growth driven by synergies and mutual evolution.

| FY2023 ¥2                                                                                                                    | Total assets 7.1 trillion                                         | Revenue (n<br>¥ <b>1.2</b>                                                                                                   |                                                                                                  |                                          | t before incom                |             |              |               |  |
|------------------------------------------------------------------------------------------------------------------------------|-------------------------------------------------------------------|------------------------------------------------------------------------------------------------------------------------------|--------------------------------------------------------------------------------------------------|------------------------------------------|-------------------------------|-------------|--------------|---------------|--|
|                                                                                                                              |                                                                   |                                                                                                                              | 2024                                                                                             |                                          |                               |             | /            |               |  |
|                                                                                                                              |                                                                   |                                                                                                                              |                                                                                                  |                                          | untormor booo                 | toppod      |              |               |  |
|                                                                                                                              |                                                                   |                                                                                                                              |                                                                                                  | million.                                 | ustomer base                  | topped      |              |               |  |
|                                                                                                                              |                                                                   | 2023                                                                                                                         | 3                                                                                                |                                          |                               |             |              |               |  |
|                                                                                                                              |                                                                   |                                                                                                                              | Announced<br>business.                                                                           | entry into t                             | he semicondu                  | ictor       |              |               |  |
|                                                                                                                              |                                                                   | Sept.                                                                                                                        | SBI SECUR                                                                                        | ITIES launc                              | hed "ZERO Re                  | evolution." |              |               |  |
|                                                                                                                              | :                                                                 | 2022                                                                                                                         |                                                                                                  |                                          |                               |             | /            |               |  |
|                                                                                                                              | l                                                                 | Apr. Transition                                                                                                              | ed to Prime                                                                                      | Market of th                             | ne TSE.                       | /           |              |               |  |
|                                                                                                                              | 202                                                               | Mitsui Fina                                                                                                                  |                                                                                                  | Alliance wit                             | n Comprehens<br>h the Sumiton |             |              |               |  |
|                                                                                                                              | Mar.                                                              | SBI Group's cu                                                                                                               | ustomer bas                                                                                      | e topped 3                               | 0 million.                    |             |              |               |  |
|                                                                                                                              | Sept                                                              | . Established Os                                                                                                             | saka Head (                                                                                      | Office.                                  |                               |             |              |               |  |
|                                                                                                                              | Dec.                                                              | Shinsei Bank G<br>Group) becam<br>SBI Group's cu                                                                             | e a consolic                                                                                     | lated subsid                             | diary.                        |             |              |               |  |
|                                                                                                                              | 2017                                                              |                                                                                                                              |                                                                                                  |                                          |                               |             |              |               |  |
|                                                                                                                              | Sept. SBI Grou                                                    | ıp's customer ba                                                                                                             | ise topped 2                                                                                     | 20 million.                              |                               |             |              |               |  |
| 2012                                                                                                                         | 2019                                                              |                                                                                                                              |                                                                                                  |                                          |                               |             |              |               |  |
| June Opening of SBI MONEYPLAZA, provides consultation and finance products face-to-face.                                     | trial tr                                                          | nnounced a con<br>ading fees for do<br>ansactions and o<br>nat are currently i                                               | omestic stoc<br>other variou                                                                     | s fees                                   |                               |             |              |               |  |
| 2013<br>Mar. Acquired shares of Hyund<br>Savings Bank (currently, S<br>BANK) and converted it in<br>consolidated subsidiary. | Sept. C<br>dai Swiss al<br>BBI SAVINGS as<br>ito a re<br>fc<br>al | concluded capita<br>lliance agreemen<br>s part of SBI Gro<br>evitalization proje<br>or the formation o<br>lliances with regi | I and busine<br>at with Shim<br>pup's region<br>ect, paving the<br>of more stra<br>onal financia | ess<br>ane Bank<br>al<br>he way<br>tegic |                               |             |              |               |  |
| 2015                                                                                                                         |                                                                   | istitutions therea                                                                                                           | rter.                                                                                            |                                          |                               |             |              |               |  |
| Feb. Made PCA LIFE Insu<br>Insurance) into a con                                                                             | solidated subsidiary.                                             | ,                                                                                                                            |                                                                                                  |                                          |                               |             |              |               |  |
| Dec. Established Fintech<br>cooperation with reg<br>institutions and finter                                                  | ional financial                                                   |                                                                                                                              |                                                                                                  |                                          |                               |             |              |               |  |
|                                                                                                                              |                                                                   |                                                                                                                              |                                                                                                  |                                          |                               | -           | _            |               |  |
|                                                                                                                              |                                                                   |                                                                                                                              |                                                                                                  |                                          |                               |             |              |               |  |
| 2012 2013 2014 201<br>Change to IFRS $\longrightarrow$                                                                       | 5 2016 2017                                                       | 7 2018                                                                                                                       | 2019                                                                                             | 2020                                     | 2021                          | 2022        | 2023         | 2024          |  |
| ■ Rise of fintech<br>■ Abenomics                                                                                             | omotion of regional revi                                          | italization                                                                                                                  |                                                                                                  |                                          | Spread of C                   |             | ssian invasi | on of Ukraine |  |